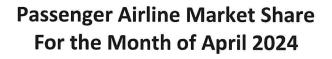

## Des Moines Airport Authority Traffic Statistics - April 2024

|                  | Month o   | of April  | %<br>Incr. | Year to Date |            | %<br>Incr. |
|------------------|-----------|-----------|------------|--------------|------------|------------|
| PASSENGERS       | 2024      | 2023      | (Decr.)    | 2024         | 2023       | (Decr.)    |
| Enplaned         | 120,774   | 117,253   | 3.0%       | 484,699      | 469,102    | 3.3%       |
| Deplaned         | 122,804   | 119,666   | 2.6%       | 495,119      | 474,489    | 4.3%       |
| Total            | 243,578   | 236,919   | 2.8%       | 979,818      | 943,591    | 3.8%       |
| CARGO (LBS)      |           |           |            |              |            |            |
| Enplaned         | 2,237,728 | 2,320,821 | -3.6%      | 8,781,397    | 9,785,451  | -10.3%     |
| Deplaned         | 2,589,776 | 3,112,080 | 16.8%      | 10,042,210   | 11,588,929 | -13.3%     |
| Total            | 4,827,504 | 5,432,901 | -11.1%     | 18,823,607   | 21,374,380 | -11.9%     |
|                  |           |           |            |              |            |            |
| TOTAL PASSENGERS |           |           |            |              |            |            |
| ALLEGIANT        | 33,260    | 41,972    | -20.8%     | 160,197      | 180,848    | -11.4%     |
| AMERICAN         | 77,652    | 73,922    | 5.0%       | 309,362      | 291,638    | 6.1%       |
| DELTA            | 46,482    | 40,876    | 13.7%      | 165,617      | 151,314    | 9.5%       |
| FRONTIER         | 3,942     | 2,374     | 66.0%      | 22,701       | 18,618     | 21.9%      |
| SOUTHWEST        | 32,693    | 26,368    | 24.0%      | 118,679      | 92,873     | 27.8%      |
| UNITED           | 48,952    | 51,241    | -4.5%      | 197,863      | 202,195    | -2.1%      |
| CHARTERS         | 597       | 166       | 259.6%     | 5,399        | 6,105      | -11.6%     |
| Total            | 243,578   | 236,919   | 2.8%       | 979,818      | 943,591    | 3.8%       |