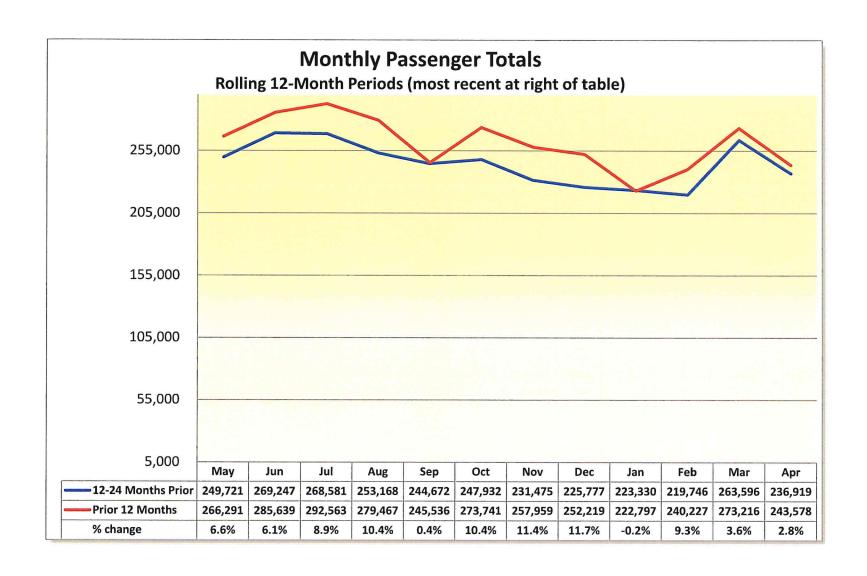

## Des Moines Airport Authority Traffic Statistics - April 2024

|                  | Month o   | of April  | %<br>Incr. | Year to Date |            | %<br>Incr. |
|------------------|-----------|-----------|------------|--------------|------------|------------|
| PASSENGERS       | 2024      | 2023      | (Decr.)    | 2024         | 2023       | (Decr.)    |
| Enplaned         | 120,774   | 117,253   | 3.0%       | 484,699      | 469,102    | 3.3%       |
| Deplaned         | 122,804   | 119,666   | 2.6%       | 495,119      | 474,489    | 4.3%       |
| Total            | 243,578   | 236,919   | 2.8%       | 979,818      | 943,591    | 3.8%       |
| CARGO (LBS)      |           |           |            |              |            |            |
| Enplaned         | 2,237,728 | 2,320,821 | -3.6%      | 8,781,397    | 9,785,451  | -10.3%     |
| Deplaned         | 2,589,776 | 3,112,080 | 16.8%      | 10,042,210   | 11,588,929 | -13.3%     |
| Total            | 4,827,504 | 5,432,901 | -11.1%     | 18,823,607   | 21,374,380 | -11.9%     |
|                  |           |           |            |              |            |            |
| TOTAL PASSENGERS |           |           |            |              |            |            |
| ALLEGIANT        | 33,260    | 41,972    | -20.8%     | 160,197      | 180,848    | -11.4%     |
| AMERICAN         | 77,652    | 73,922    | 5.0%       | 309,362      | 291,638    | 6.1%       |
| DELTA            | 46,482    | 40,876    | 13.7%      | 165,617      | 151,314    | 9.5%       |
| FRONTIER         | 3,942     | 2,374     | 66.0%      | 22,701       | 18,618     | 21.9%      |
| SOUTHWEST        | 32,693    | 26,368    | 24.0%      | 118,679      | 92,873     | 27.8%      |
| UNITED           | 48,952    | 51,241    | -4.5%      | 197,863      | 202,195    | -2.1%      |
| CHARTERS         | 597       | 166       | 259.6%     | 5,399        | 6,105      | -11.6%     |
| Total            | 243,578   | 236,919   | 2.8%       | 979,818      | 943,591    | 3.8%       |